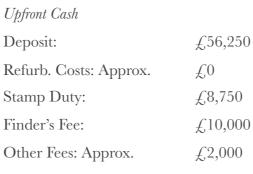

## Financials

Purchase Costs On Market Price: Our Price: Value after works (est.):

Currently Off-market £,225,000 No work required

What You Get Back\* Return on Upfront Cash:

Est. 1st Year Annual Profit: £17,200 (current rent) / £23,600 (new rent) **22%** (current rent) / **30%** (**new** rent)